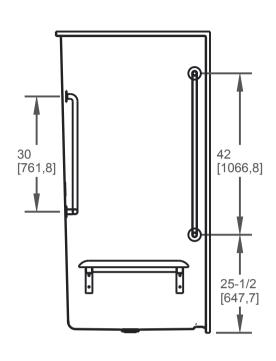

#### Model 6296L-Z5

Left Hand Drain, Left Hand Vertical Bar, Left Hand L-Shape Bar Left Hand Soap Dish, Left Hand Folding Seat

## Standard Features:

- No cracks or grout to harbour mildew or germs
- · Easy to clean, chip resistant surface
- Moulded-in floor pattern
- Stainless steel grab bars
- Fold-up seat installed
- · Stainless steel soap dish