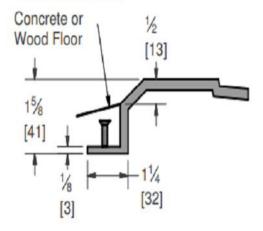

## **Threshold Detail**

Hytec Plumbing Products (Division of Kohler Canada Co.) 4150 Spallumcheen Dr, Armstrong BC V0E 1B6 Ph. (800) 871-8311 (250) 546-3196 Fax (250) 546-3170

All bathing fixtures comply with the applicable Canadian Standards.

When installed as per installation instructions, this shower has a sloped threshold for easy wheelchair access, while still retaining water within the shower.