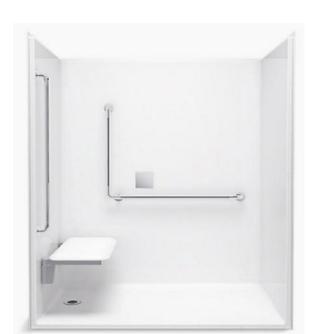

#### Model 6296L-Z5

Left Hand Drain, Left Hand Vertical Bar, Left Hand L-Shape Bar Left Hand Soap Dish, Left Hand Folding Seat

## Standard Features:

- No cracks or grout to harbour mildew or germs
- · Easy to clean, chip resistant surface
- Moulded-in floor pattern
- Stainless steel grab bars
- Fold-up seat installed
- · Stainless steel soap dish