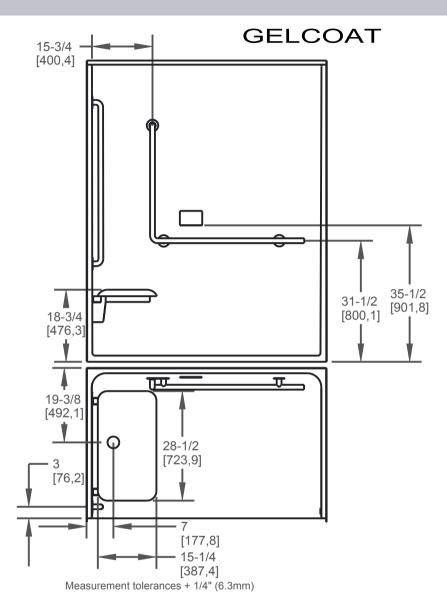

# **GELCOAT**

Model 6296L-Z5

#### Model 6296L-Z5

Left Hand Drain, Left Hand Vertical Bar, Left Hand L-Shape Bar Left Hand Soap Dish, Left Hand Folding Seat

## Model 6296R-Z6

Right Hand Drain, Right Hand Vertical Bar, Right Hand L-Shape Bar Right Hand Soap Dish, Right Hand Folding Seat

Length: 62 3/4" (1594 mm) Width: 40 1/8" (1019 mm) Height: 78 3/8" (1991 mm)

Shipping Weight: 215 lbs (97.5 Kg)

Materials: Gelcoat finish reinforced with fibreglass.

Designed to comply with National Building Code 2015 (NBC) Manitoba Building Code 2015, British Columbia Building Code 2018 & as well as the Alberta Building Code 2017.

When installed as per installation instructions, this shower has a sloped threshold for easy wheelchair access, while still retaining water within the shower.

## Standard Features:

- No cracks or grout to harbour mildew or germs
- · Easy to clean, chip resistant surface
- Moulded-in floor pattern
- Stainless steel grab bars
- Fold-up seat installed
- · Stainless steel soap dish